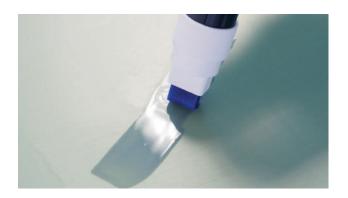

# **NEW: THE TOUCH-UP KIT**

Makes your paint touch-up work easier and safer

- **\***
- Safely use sol-gel in all maintenance workshops
- 1
- Ready to paint after application/drying, without rinsing
- One pen can be used for 12 hours and 100+ repairs

### **APPLICATIONS**

- "C check" repairs on exterior fuselage
- · Repair and Rework in paint shop
- · Repair and rework in metal processing