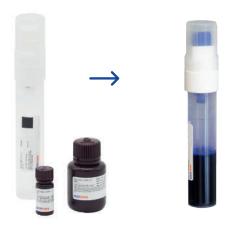

# **NEW: THE TOUCH-UP KIT**

Makes your paint touch-up work easier and safer

- **\***
- Safely use sol-gel in all maintenance workshops
- 1
- Ready to paint after application/drying, without rinsing
- One pen can be used for 12 hours and 100+ repairs